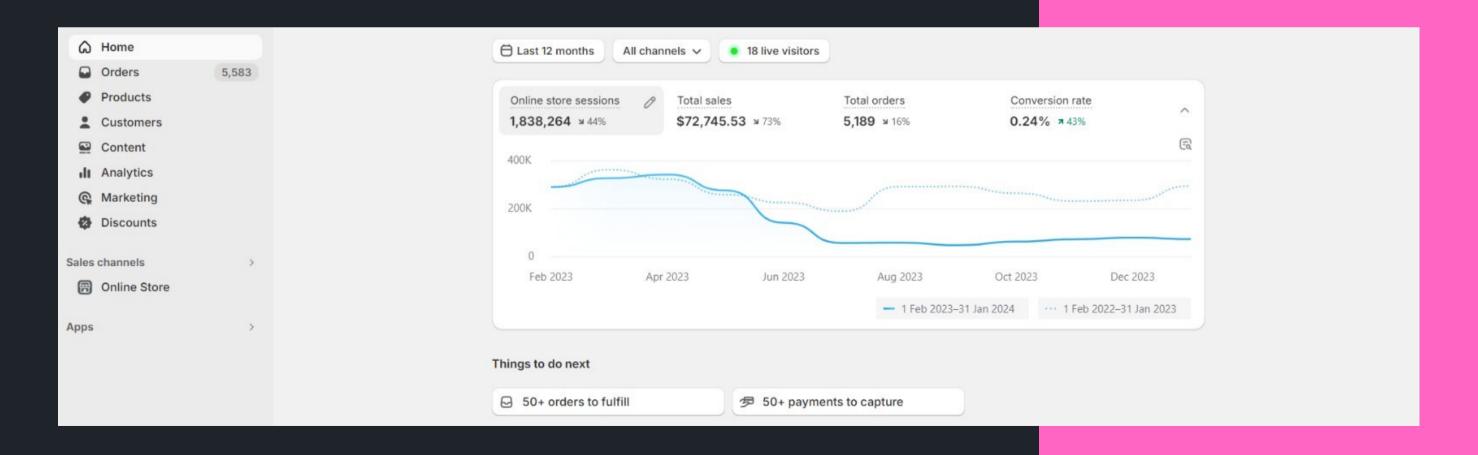

## DIGITAL MARKETING REPORTS

| <b>2</b>   | + Create |          | ► Edit ► A/B test                                                                                                                                                                                                                                                                                                                                                                                                                                                                                                                                                                                                                                                                                                                                                                                                                                                                                                                                                                                                                                                                                                                                                                                                                                                                                                                                                                                                                                                                                                                                                                                                                                                                                                                                                                                                                                                                                                                                                                                                                                                                                                              |            | <b>⊕</b> ♀ •         | Rules ▼                    | View Se                                  | etup 📗 🔻                                 | <b>T</b> ▼                                | rts ▼ <u>♣</u> Export ▼ |
|------------|----------|----------|--------------------------------------------------------------------------------------------------------------------------------------------------------------------------------------------------------------------------------------------------------------------------------------------------------------------------------------------------------------------------------------------------------------------------------------------------------------------------------------------------------------------------------------------------------------------------------------------------------------------------------------------------------------------------------------------------------------------------------------------------------------------------------------------------------------------------------------------------------------------------------------------------------------------------------------------------------------------------------------------------------------------------------------------------------------------------------------------------------------------------------------------------------------------------------------------------------------------------------------------------------------------------------------------------------------------------------------------------------------------------------------------------------------------------------------------------------------------------------------------------------------------------------------------------------------------------------------------------------------------------------------------------------------------------------------------------------------------------------------------------------------------------------------------------------------------------------------------------------------------------------------------------------------------------------------------------------------------------------------------------------------------------------------------------------------------------------------------------------------------------------|------------|----------------------|----------------------------|------------------------------------------|------------------------------------------|-------------------------------------------|-------------------------|
|            |          | Off / On | Campaign                                                                                                                                                                                                                                                                                                                                                                                                                                                                                                                                                                                                                                                                                                                                                                                                                                                                                                                                                                                                                                                                                                                                                                                                                                                                                                                                                                                                                                                                                                                                                                                                                                                                                                                                                                                                                                                                                                                                                                                                                                                                                                                       |            | Website<br>purchases | Purchases conversion value | Website<br>purchases<br>conversion value | Purchase ROAS<br>(return on ad<br>spend) | Website<br>purchase ROAS<br>(return on ad | Amount spent 🔻 🔾        |
| 88         |          |          | Dynamic - AP                                                                                                                                                                                                                                                                                                                                                                                                                                                                                                                                                                                                                                                                                                                                                                                                                                                                                                                                                                                                                                                                                                                                                                                                                                                                                                                                                                                                                                                                                                                                                                                                                                                                                                                                                                                                                                                                                                                                                                                                                                                                                                                   | .52 [2]    | .52 [2]              | \$2,108.26 [2]             | \$2,108.26 [2]                           | 1.8.24 [2]                               | 1.8.24 [2]                                | \$115.59                |
|            |          | •        | IG Profile                                                                                                                                                                                                                                                                                                                                                                                                                                                                                                                                                                                                                                                                                                                                                                                                                                                                                                                                                                                                                                                                                                                                                                                                                                                                                                                                                                                                                                                                                                                                                                                                                                                                                                                                                                                                                                                                                                                                                                                                                                                                                                                     | .1.0 [2]   | .10 [2]              | \$399.13 [2]               | \$399.13 [2]                             | 2.7.5 [2]                                | 2.75 [2]                                  | \$145.32                |
| <u>e</u> : |          |          | Communication of the Communica | 4 [2]      | .4 [2]               | \$235.73 [2]               | \$235.73 [2]                             | 0.26 [2]                                 | 0.26 [2]                                  | \$893.78                |
| =          |          |          | : Traffic - INTL                                                                                                                                                                                                                                                                                                                                                                                                                                                                                                                                                                                                                                                                                                                                                                                                                                                                                                                                                                                                                                                                                                                                                                                                                                                                                                                                                                                                                                                                                                                                                                                                                                                                                                                                                                                                                                                                                                                                                                                                                                                                                                               | 27 [2]     | 27 [2]               | \$2,414.20 [2]             | \$2,414.20 [2]                           | 0.85 [2]                                 | 0.85 [2]                                  | \$2,856.91              |
|            |          |          | Messages                                                                                                                                                                                                                                                                                                                                                                                                                                                                                                                                                                                                                                                                                                                                                                                                                                                                                                                                                                                                                                                                                                                                                                                                                                                                                                                                                                                                                                                                                                                                                                                                                                                                                                                                                                                                                                                                                                                                                                                                                                                                                                                       | .400 [2]   | 400 [2]              | \$20,765.24 [2]            | \$20,765.24 [2]                          | 33.10 [2]                                | 33.10 [2]                                 | \$627.28                |
| ?          |          |          | SALIDO-CONV                                                                                                                                                                                                                                                                                                                                                                                                                                                                                                                                                                                                                                                                                                                                                                                                                                                                                                                                                                                                                                                                                                                                                                                                                                                                                                                                                                                                                                                                                                                                                                                                                                                                                                                                                                                                                                                                                                                                                                                                                                                                                                                    | .54.6 [2]  | 546 [2]              | \$24,617.47 [2]            | \$24,61.7.47 [2]                         | 22.78 [2]                                | 22.78 [2]                                 | \$1,080.89              |
| (\$)       |          |          | CONV: Engagers - MF                                                                                                                                                                                                                                                                                                                                                                                                                                                                                                                                                                                                                                                                                                                                                                                                                                                                                                                                                                                                                                                                                                                                                                                                                                                                                                                                                                                                                                                                                                                                                                                                                                                                                                                                                                                                                                                                                                                                                                                                                                                                                                            | 939 [2]    | 939 [2]              | \$39,597.68 [2]            | \$39,597.68 [2]                          | 1.6.55 [2]                               | 1.6.55 [2]                                | \$2,392.08              |
| 99         |          |          | : Reach                                                                                                                                                                                                                                                                                                                                                                                                                                                                                                                                                                                                                                                                                                                                                                                                                                                                                                                                                                                                                                                                                                                                                                                                                                                                                                                                                                                                                                                                                                                                                                                                                                                                                                                                                                                                                                                                                                                                                                                                                                                                                                                        | 7.7. [2]   | .7.7 [2]             | \$3,379.86 [2]             | \$3,379.86 [2]                           | .11.8 [2]                                | .11.8 [2]                                 | \$2,858.34              |
| Q          |          |          | Results from 44 campaigns                                                                                                                                                                                                                                                                                                                                                                                                                                                                                                                                                                                                                                                                                                                                                                                                                                                                                                                                                                                                                                                                                                                                                                                                                                                                                                                                                                                                                                                                                                                                                                                                                                                                                                                                                                                                                                                                                                                                                                                                                                                                                                      | 6,7.52 [2] | 6,752 [2]            | \$305,656.08 [2]           | \$305,656.08 [2]                         | .1.1.48 [2]                              | .11.48 [2]                                | \$26,617.11             |